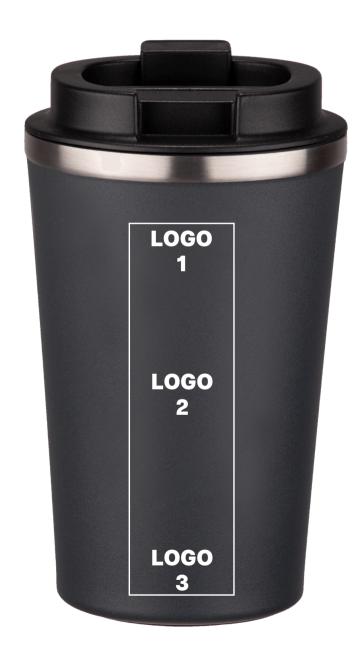

#### **ENGRAVING**

maximum marking size, logo 1/2/3 - horizontally or vertically  $3 \times 8 \text{ cm}$ 

maximum marking size, logo 2/3 - horizontally or vertically  $2.5 \times 8 \text{ cm}$  \*side of cup recess

#### **PAD PRINTING**

maximum marking size, logo 1,2,3

 $3 \times 5,5 \text{ cm}$ 

Max. 4 colors

2,5 x 5,5 cm

Max. 4 colors

\*side of cup recess

The mouthpiece is in a random location.