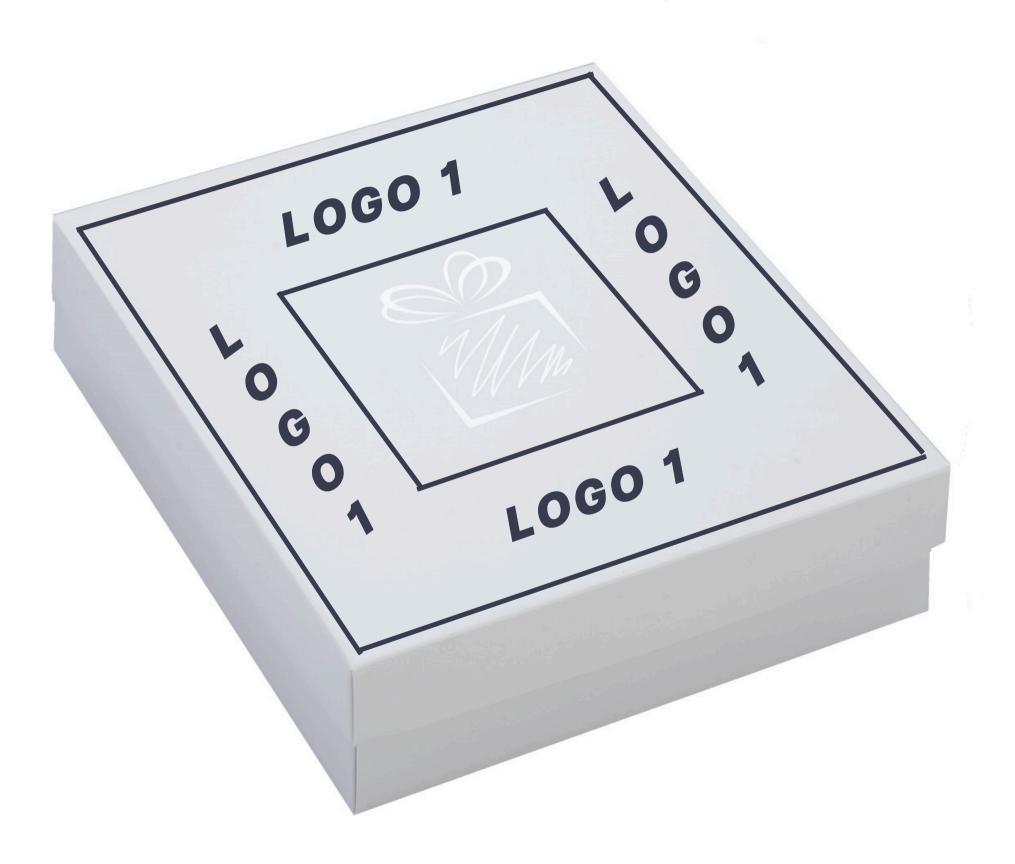

# STANDARD FOR MARKING / SET BOX

PRODUCT CODE: BOXB2

## PAD PRINTING (T1)

maximum marking size, logo 1

7 x 2 cm

6 x 3 cm

5 x 4 cm

max. 4 colors\*

\* the use of more than 1 color depends on the design of the logotype.

For consultation with the Labeling Department.

## Additional information, pad printing

1.\* The use of more than 1 color depends on the design of the logotype. It is possible to mark up to 4 colors, provided that the colors do not overlap. For consultation with the Labeling Department.