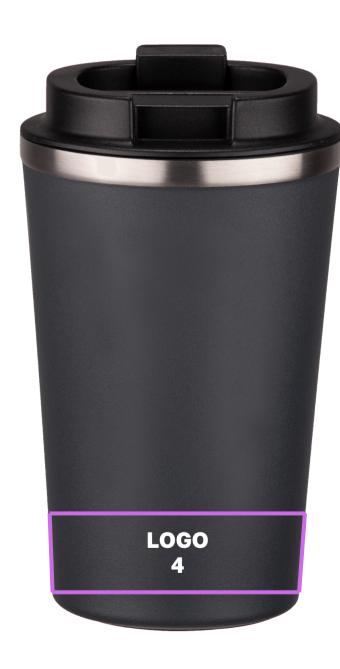

#### DRUK UV 360

max marking size all around, logo 4

22,6 x 3 cm full range of colors

## Additional information, UV printing 360

1. All colors except gold and silver.