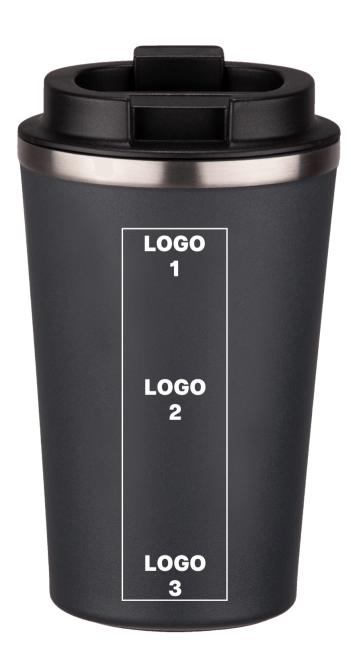

## DRUK UV (UV6)

maximum marking size, logo 2 - horizontally or vertically, logo 1/3 - vertically 2 x 10 cm full range of colors