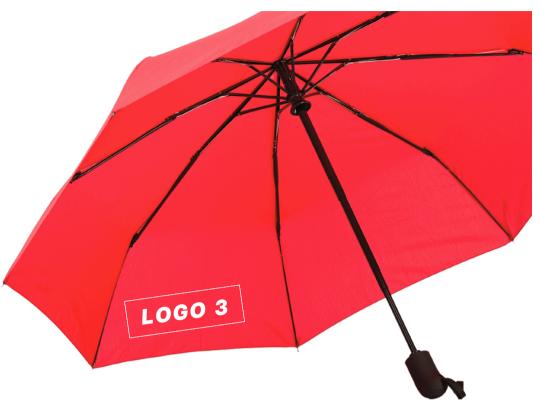

# STANDARD FOR MARKING / CAMBRIDGE AUTOMATIC UMBRELLA

**PRODUCT CODE: US20** 

## **SCREEN PRINTING (S2)**

maximum marking size, logo 1 15 x 15 cm

max. 3 colors

maximum marking size, logo 2

10 x 1 cm

max. 3 colors

maximum marking size, logo 3

15 x 10 cm

max. 3 colors

maximum marking size, logo 4

7 x 4 cm

max. 3 colors

maximum marking size, logo 5

10 x 7 cm

max. 3 colors

PREPARATION ROOM: visualization, machine settings.